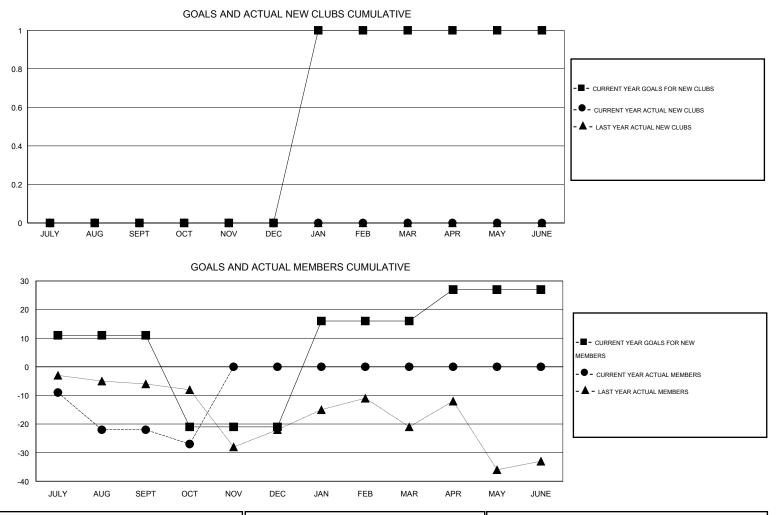

## LOCATION OHIO

| GMT: Cinc                   | dy Gregg         |           | LOCATIO          |                  |                             |                    |                                     |                    | GMT CA 1         |
|-----------------------------|------------------|-----------|------------------|------------------|-----------------------------|--------------------|-------------------------------------|--------------------|------------------|
| Clubs                       |                  |           |                  |                  | Members                     |                    |                                     |                    |                  |
| RESULTS FOR 2015-2016       |                  |           |                  |                  | RESULTS FOR 2015-2016       |                    |                                     |                    |                  |
| QUARTER                     | NEW CLUB<br>GOAL | NEW CLUBS | DROPPED<br>CLUBS | NET<br>GAIN/LOSS | QUARTER                     | NEW MEMBER<br>GOAL | CHARTER AND<br>NEW MEMBERS<br>ADDED | DROPPED<br>MEMBERS | NET<br>GAIN/LOSS |
| JULY/AUG/SEP                | т 0              | 0         | 0                | 0                | JULY/AUG/SEPT               | 11                 | 28                                  | 50                 | -22              |
| OCT/NOV/DEC                 | 0                | 0         | 0                | 0                | OCT/NOV/DEC                 | -32                | 9                                   | 14                 | -5               |
| JAN/FEB/MAR<br>APR/MAY/JUNE | 1<br>0           | 0<br>0    | 0<br>0           | 0<br>0           | JAN/FEB/MAR<br>APR/MAY/JUNE | 37<br>11           | 0<br>0                              | 0<br>0             | 0<br>0           |